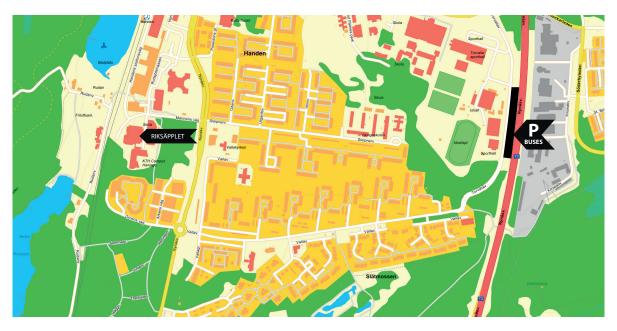

#### BUSES

Buses that are only dropping off passengers and will then drive away, can do so at the "Drop-off-zone" on Lillsjövägen in Jordbro Industrial estate (industriområde).

Buses that will stay during the day are kindly asked to place their Parking Ticket (Parking Ticket will be available for print at Eventor) in a visible place on the front windscreen before arrival and to follow the parking instructions. See map!

#### CARS

Cars will be parked both in central Handen and in Jordbro business park. Maximum distance from the parking to the Arena is 3.5 km, following tapes.

In central Handen there are also public parking places available; follow the signs. In Jordbro Business Park (Jordbro företagspark – JFP) we shall park cars in a number of different sites, please follow the signs and instructions of our cheerful volunteers!

## HARD FLOOR ACCOMMODATION

Those staying at Riksäpplet should use the multi-storey car park opposite the school. Do not forget to pay the parking fee. Those arriving by bus should unload passengers at Riksäpplet and then drive to Torvalla Sports Centre to park.