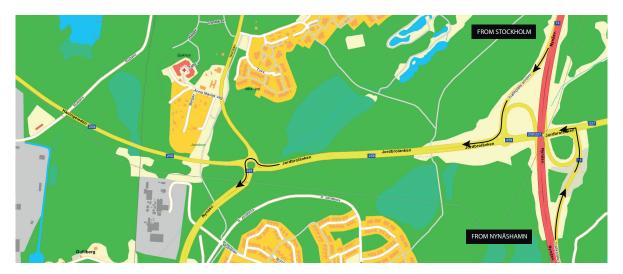

#### BUSES

Buses that are only dropping off passengers and will then drive away, can do so at the "Drop-off-zone" on Lillsjövägen in Jordbro Industrial estate (industriområde).

Buses that will stay during the day are kindly asked to place their Parking Ticket (Parking Ticket will be available for print at Eventor) in a visible place on the front windscreen before arrival and to follow the parking instructions. See map!

#### CARS

Cars will be parked both in central Handen and in Jordbro business park. Maximum distance from the parking to the Arena is 3.5 km, following tapes.

In central Handen there are also public parking places available; follow the signs. In Jordbro Business Park (Jordbro företagspark – JFP) we shall park cars in a number of different sites, please follow the signs and instructions of our cheerful volunteers!