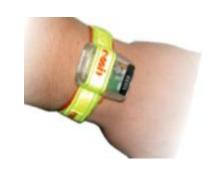

# emiTag

The emiTag should be strapped around the wrist as shown on the picture. High speed punching is performed by holding the emiTag 20-50 cm from the control for a short moment. The LED light in the emiTag will start flashing, and keeps flashing for 10 seconds after the punch.

NOTE! It is important to see this flashing, since this is the only feedback telling you that the punch is performed correctly!!!!!!