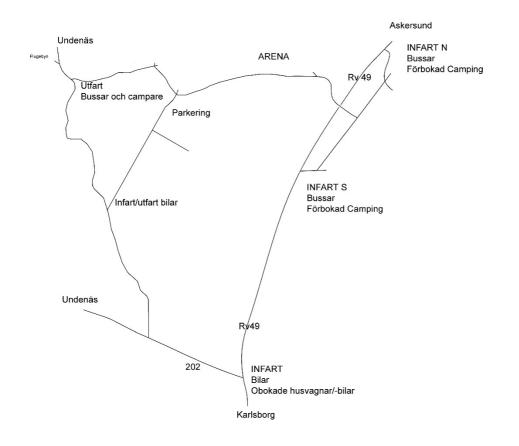

## Cars and unbooked caravans:

Follow signs at road crossing between road 49 and 202. Coordinates 58.570670, 14.495160.

From there approx 3 km to parking/camping.

Distance to Arena approx 1200 m.

Same way out from parking.

## Buses and prebooked caravans:

Arriving from south. Enter approx 2,2 km north of crossing between roads 49 and 202. Coordinates 58.587910, 14.504450 (Right turn). Signs.

Arriving from north. Enter approx 3,5 km north of crossing between roads 49 and 202. Coordinates 58.598310, 14.517710. (Left turn). Signs.

From there approx 2 km to Arena. Signs. Follow directions for unloading and parking at arrival.

Entry roads are one way! Exit from the Arena takes place west towards Flugebyn for everyone. Parking for buses is in Karlsborg.