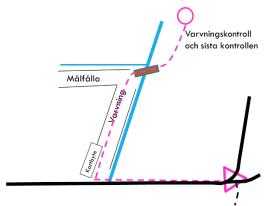

HD14-16 passes the arena and will get a new map. Turn left after the bridge to the arena. Leave your old map and pick a new one for your final lap. Follow red/white stripes to the new start point.

HD14-16 uses left finish lane and has a finish line with referee. Punch in the finish SI-station in order after directions of the