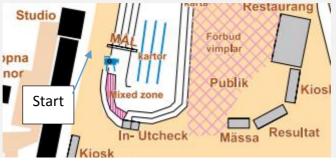

## King and Queen of Mördarbacken

friday may 13th 2016, Lugnet, Falun

ARENA "The 10MILA arena", Lugnet, Falun, Signs from E16 / Lugnetleden

PARKING Same parking as 10MILA, 50kr fee for the whole weekend. Parking –

Arena max 500meters

**DIRECT ENTRY** Not available. You can run Open Courses from 10MILA

**GPS TRACKING** The last 10 starters in classes HD14 and HD16 shall carry a GPS Unit

that should be collected at least 10 minutes before start at the start

MAP Revised 2016 according to ISSOM, 1:4000, 2.5 meters contour interval

BIBS Classes HD16 and HD14 should wear bibs that are picked up at the start

WC AND SHOWER See map of arena, 10mila

SERVICE Restaurant with buffé on the arena and one kiosk