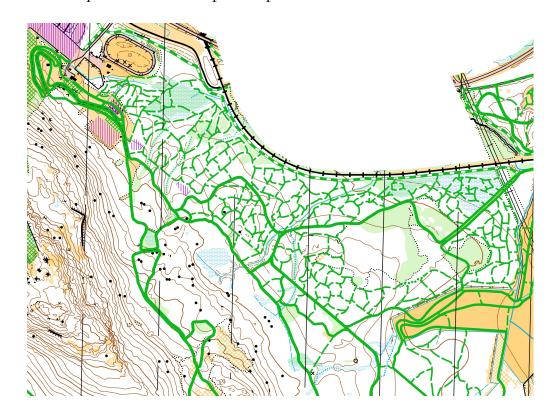

Control and code numbering: The control number is placed on the map, The code number is placed at the sida on the map

 $\triangleright$ 

1 38

2 43

3 46

A 20

Sprint Map scale 1:5000

| Class        | Distance | Shortest      | Controls |  |
|--------------|----------|---------------|----------|--|
|              | m        | skiable route |          |  |
| D21          | 2980     | 4320          | 11       |  |
| H21          | 3500     | 5075          | 10       |  |
| D20          | 2620     | 3800          | 8        |  |
| H20          | 2980     | 4320          | 11       |  |
| D18          | 2470     | 3580          | 8        |  |
| H18          | 2770     | 4020          | 8        |  |
| Öppen 3,5 km | 3500     | 5075          | 10       |  |
| Öppen 2,5 km | 2620     | 3800          | 8        |  |
| Öppen 2 km   | 2000     | 2850          | 6        |  |

Long Map scale 1:10000

| Class       | Distance | Shortest      | Controls |  |
|-------------|----------|---------------|----------|--|
|             | m        | skiable route |          |  |
| D21         | 11300    | 16050         | 18       |  |
| H21         | 14090    | 20000         | 21       |  |
| D20         | 10510    | 14950         | 16       |  |
| H20         | 11300    | 16050         | 18       |  |
| D18         | 9470     | 13450         | 16       |  |
| H18         | 10510    | 14950         | 8        |  |
| Öppen 10 km | 10510    | 14950         | 16       |  |
| Öppen 7 km  | 6870     | 9750          | 11       |  |
| Öppen 5 km  | 5160     | 7350          | 12       |  |
| Öppen 2 km  | 1910     | 2700          | 7        |  |

M/W 21,20,18 and open 10 turn the map on the long distance