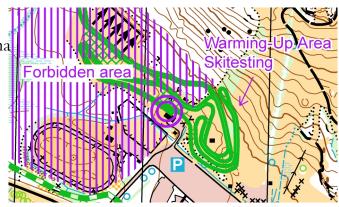

#### Warning up:

Warming up and ski test, west of arena Saturday also at the way to the start

See map:

Tracks according to standard.

| Tracks |                   |       |     |  |  |
|--------|-------------------|-------|-----|--|--|
|        |                   | km    | %   |  |  |
|        | >3 m              | 17,1  | 32% |  |  |
|        | 1.5-3 m           | 1,7   | 3%  |  |  |
|        | 1-1.2 m           | 32,8  | 61% |  |  |
|        | Snow mobile route | 2,4   | 4%  |  |  |
| •••••  | Slow track        | 0,033 | 0%  |  |  |
|        | Total             | 54    |     |  |  |

#### Forbidden

Areas A few small areas, marked on the map as shown.

Please respect this. Fair Play!

There can be non-participants skiing in the area,

be careful!

Showers: In the club-house Cafeteria: In the club-house