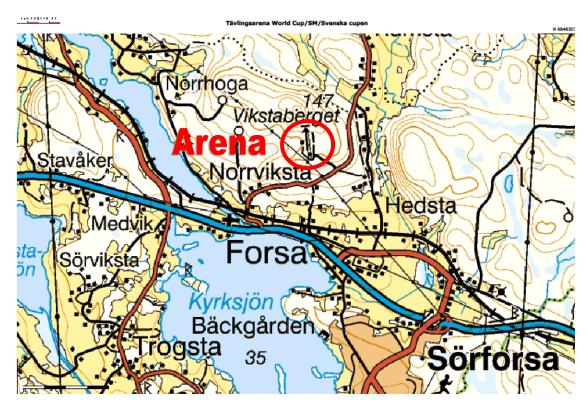

## World Cup 7 and the Swedish Cup in Biathlon Orienteering september 28 2018

Arena: Friday at Vikstaberget's shooting range, 6 km NW about Sörforsa.

Parking: At the competition ground.

**Map:** Vikstaberget, scale 1:5000. Contour intervals 5m. Adjusted 2017, partially adjusted 2018.