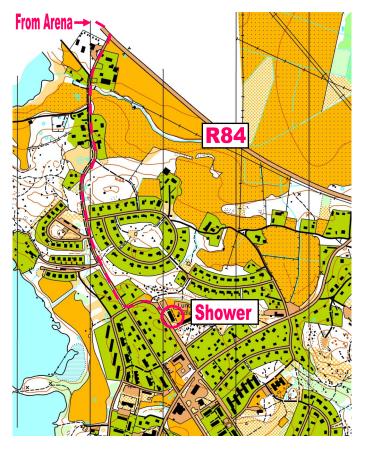

**Shower:** At the gym in Sörforsa, 6 km SO from Arenan. Map.

Canteen: Drinks, sandwiches etc. available at Arena. Pay cash in SEK or by Swish Award ceremony: At Forsa Orientering clubhouse Saturday night at 19:00. Informations: magnus@dolk.nu Magnus Johansson +4670-212 20 36 bladh88@gmail.com Per-Åke Bladh +4670-582 84 75