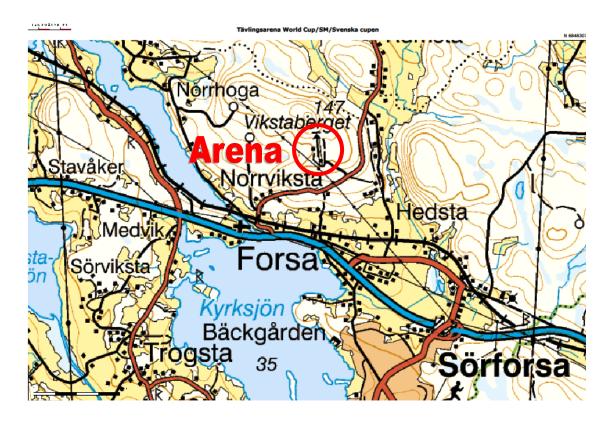

### september 29 2018

Arena: Saturday at Vikstaberget's shooting range, 6 km NW about Sörforsa.,

**Map:** Vikstaberget, scale 1:10 000, classes M/W 12-55, scale 1:7 500, classes M/W 60-65 Contour intervals 5m. Adjusted 2017, partially adjusted 2018.