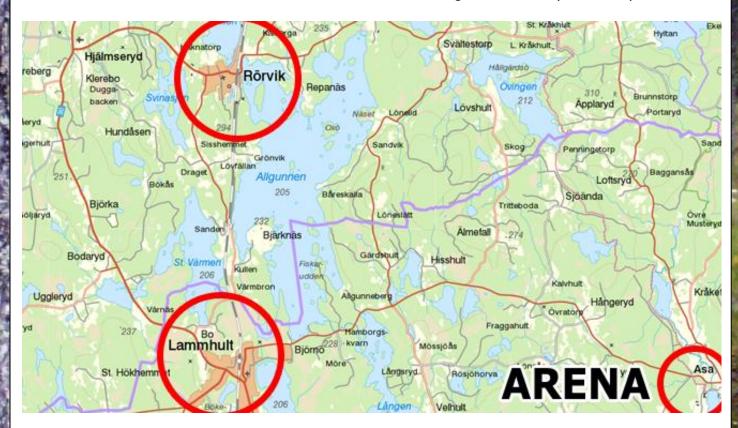

Accomodation In Lammhult and in Rörvik, 7 km north from Lammhult.

In Lammhult two facilites, in Rörvik one. Note! In Rörvik the facility opens at 18:00!

Map with guidance and information is handed out at check-in.