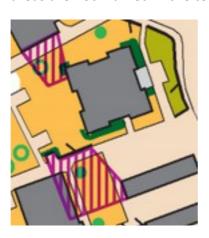

middle 1.5km, 11 controls, "medium"short 1.2km, 8 controls, "easy"

**Terrain** Urban area with mostly asphalt and few park areas. Normal running shoes

recommended.

There will be forbidden areas marked with purple on the map. These areas are not marked in the terrain but are of course forbidden to cross.

Controls Small flags with sportident.

Other The map is rather old, there might be some changes in the terrain

Mats Jönsson will be on place with the Youth. He will give last information

and organize the start.