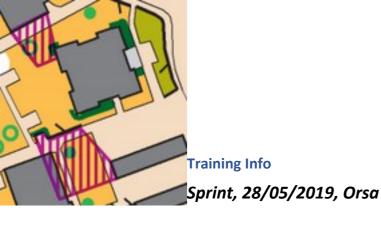

middle 1.5km, 11 controls, "medium"short 1.2km, 8 controls, "easy"

**Terrain** Urban area with mostly asphalt and few park areas. Normal running shoes

recommended.

There will be forbidden areas marked with purple on the map. These areas are not marked in the terrain but are of course forbidden to cross.

Controls Small flags with sportident.

Other The map is rather old, there might be some changes in the terrain

Mats Jönsson will be on place with the Youth. He will give last information

and organize the start.