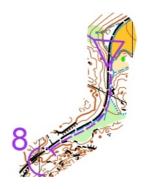

## NOTE:

Start and finish at 1km from the parking, warmup map available at the parking.

< To simulate an arena passage, there are a marked route along a tracknot marked on the terrain, but with a control flag at the new triangle.