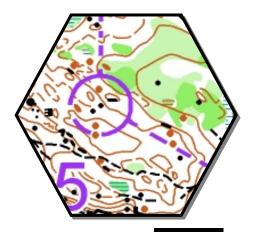

### NOTE:

We simulate an arena passage, with one marked route (drawn on the map, not on the terrain) along a path. There are a flag (without SI) at the restart, and you can check it before your start as it is part of the warmup map. <