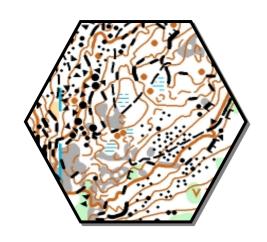

## **MAP I MAPMAKER:**

**KORPBERGET I P. FORSGREN [2015] Scale I Contours:** 1/10.000° I 5 m

Even though, the area used is XSmall, there are plenty of relevancy with Czech republic, and you need to show up with your fighting face as it is a tough one. There are steep and stony slopes, and it is often possible to find faster routes slightly further from the red line. All in all, a pretty intense middle distance course!