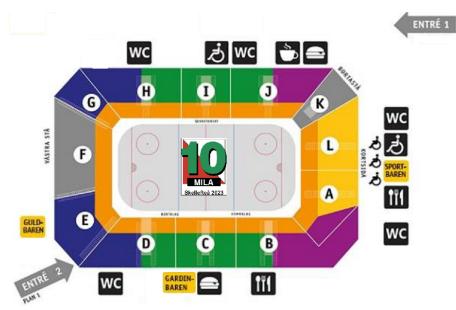

# Seats in the stand

The reserved seating is on the north stand, sections H, I, and J. At the entrance to these sections, there are signs indicating which club has reserved seating at each section. See also at the end of this memo.

Seats in other sections cannot be booked and in these sections you may not leave bags and clothes in order to "bagsy" the seat. Leftover bags and clothes will therefore be removed and can be retrieved in the Information.